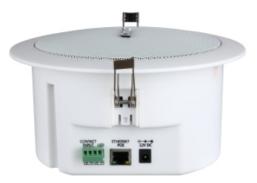

## PA LSP04A-PCe

## **POE Smallpox horn**

| PA LSP04A-PCe        |                           |                                         |  |
|----------------------|---------------------------|-----------------------------------------|--|
| Main Specifications  |                           |                                         |  |
| Technical parameters | Network interface         | Standard RJ45                           |  |
|                      | Power supply              | DC 12V/1.5A or POE power supply         |  |
|                      | Amplifier rated power     | 2*4W (4Ω)                               |  |
|                      | Frequency response        | 40Hz to 18KHz (+1dB/-3dB)               |  |
|                      | Signal-to-noise ratio     | ≥75dB                                   |  |
|                      | Total harmonic distortion | ≤0.3% (@1W)                             |  |
|                      | POE standard              | Supports IEEE802.3af                    |  |
|                      | Support Protocol          | ARP, UDP, TCP/IP, ICMP, IGMP(multicast) |  |
|                      | Audio bit rate            | 8Kbps to 320Kbps adaptive               |  |
|                      | Dimensions                | Diameter 200mm * 100mm                  |  |
|                      | Mounting hole size        | Diameter 165mm                          |  |
|                      | Weight                    | 0.6 kg                                  |  |