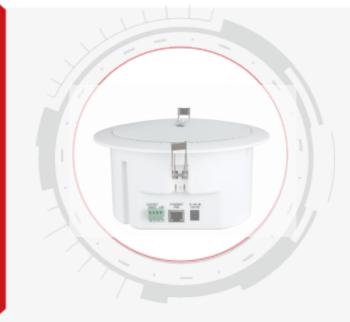

## PA LSP04A-PCe

## **POE Smallpox horn**

| PA LSP04A-PCe        |                           |                                         |  |
|----------------------|---------------------------|-----------------------------------------|--|
| Main Specifications  |                           |                                         |  |
| Technical parameters | Network interface         | Standard RJ45                           |  |
|                      | Power supply              | DC 12V/1.5A or POE power supply         |  |
|                      | Amplifier rated power     | 2*4W (4Ω)                               |  |
|                      | Frequency response        | 40Hz to 18KHz (+1dB/-3dB)               |  |
|                      | Signal-to-noise ratio     | ≥75dB                                   |  |
|                      | Total harmonic distortion | ≤0.3% (@1W)                             |  |
|                      | POE standard              | Supports IEEE802.3af                    |  |
|                      | Support Protocol          | ARP, UDP, TCP/IP, ICMP, IGMP(multicast) |  |
|                      | Audio bit rate            | 8Kbps to 320Kbps adaptive               |  |
|                      | Dimensions                | Diameter 200mm * 100mm                  |  |
|                      | Mounting hole size        | Diameter 165mm                          |  |
|                      | Weight                    | 0.6 kg                                  |  |