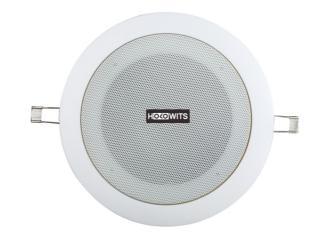

## PA LSP04A-PCe

## **POE Smallpox horn**

| PA LSP04A-PCe        |                           |                                         |  |
|----------------------|---------------------------|-----------------------------------------|--|
| Main Specifications  |                           |                                         |  |
| Technical parameters | Network interface         | Standard RJ45                           |  |
|                      | Power supply              | DC 12V/1.5A or POE power supply         |  |
|                      | Amplifier rated power     | 2*4W (4Ω)                               |  |
|                      | Frequency response        | 40Hz to 18KHz (+1dB/-3dB)               |  |
|                      | Signal-to-noise ratio     | ≥75dB                                   |  |
|                      | Total harmonic distortion | ≤0.3% (@1W)                             |  |
|                      | POE standard              | Supports IEEE802.3af                    |  |
|                      | Support Protocol          | ARP, UDP, TCP/IP, ICMP, IGMP(multicast) |  |
|                      | Audio bit rate            | 8Kbps to 320Kbps adaptive               |  |
|                      | Dimensions                | Diameter 200mm * 100mm                  |  |
|                      | Mounting hole size        | Diameter 165mm                          |  |
|                      | Weight                    | 0.6 kg                                  |  |